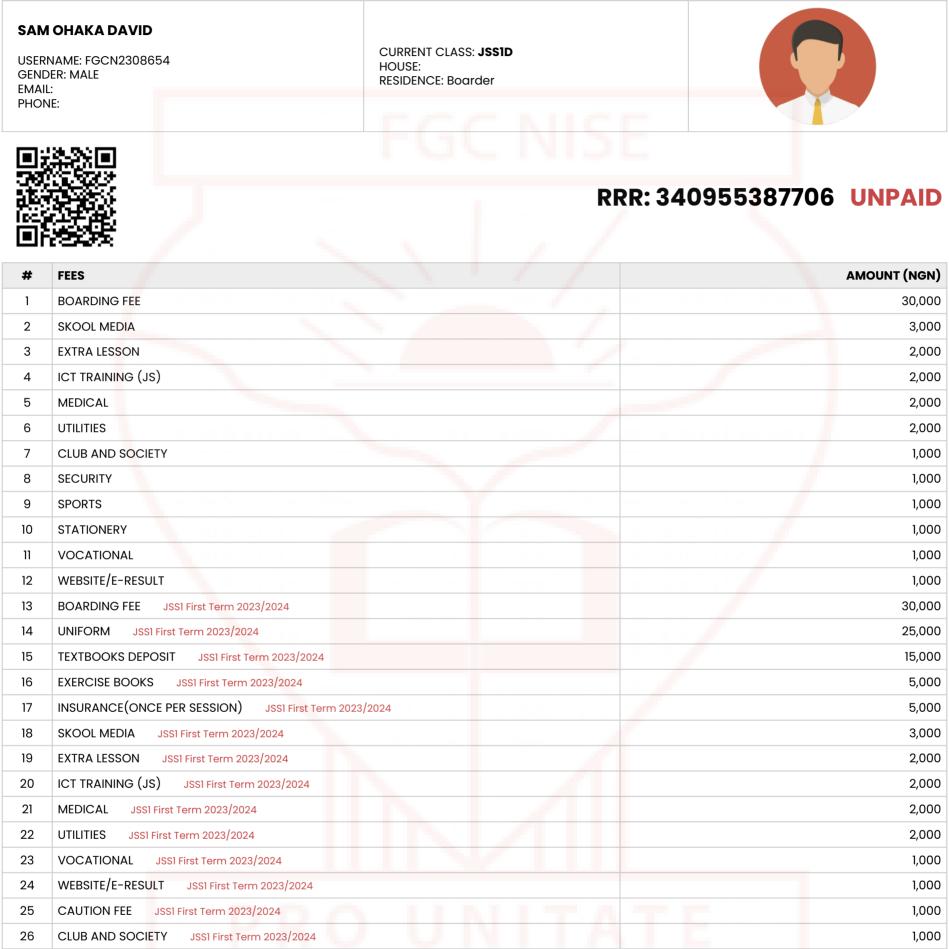

| 12   | WEBSITE/E-RESULT                 | 1,000                                                |
|      | TOTAL                            | 47,000                                               |

### HOW TO PAY:

Your RRR: 140955387686 (NGN47,000.00)

- Take your RRR to the any bank or use this link to pay safely online now <u>https://fgcnise.centralbillingfuc.com/transactions/140955387686/pay</u>.

- You may also scan the QR code on this bill with a smartphone to easily pay online.

Upon successful payment, a portal receipt is auto-generated for you. Bring along your portal receipt to the school for validation.

For enquiries, Please call OR email support@centralbillingfuc.com

#### ONIVENTIANA OUTINE DU MIQUE AL



**Chief Bursar** 





## BILL INVOICE - JSS1 SECOND TERM 2023/2024



|    | ΤΟΤΑΙ                                | 147,000 |
|----|--------------------------------------|---------|
| 31 | STATIONERY JSS1 First Term 2023/2024 | 1,000   |
| 30 | SPORTS JSSI First Term 2023/2024     | 1,000   |
| 29 | SECURITY JSS1 First Term 2023/2024   | 1,000   |
| 28 | PROSPECTUS JSS1 First Term 2023/2024 | 1,000   |
| 27 | ID CARD JSSI First Term 2023/2024    | 1,000   |
|    |                                      |         |

#### HOW TO PAY:

#### Your RRR: **340955387706** (NGN147,000.00)

- Take your RRR to the any bank or use this link to pay safely online now https://fgcnise.centralbillingfuc.com/transactions/340955387706/pay.

- You may also scan the QR code on this bill with a smartphone to easily pay online.



Upon successful payment, a portal receipt is auto-