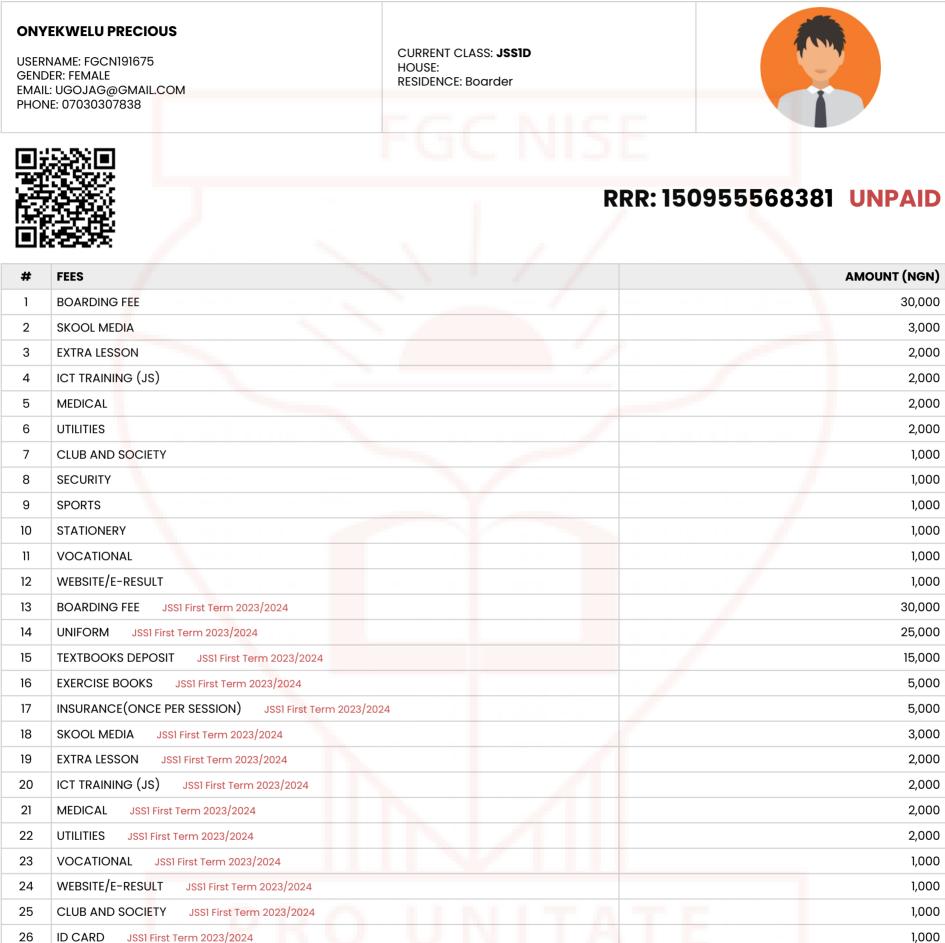

|
|                     | TOTAL                                                                                | 47,000                                                      |

### HOW TO PAY:

Your RRR: 100955339405 (NGN47,000.00)

- Take your RRR to the any bank or use this link to pay safely online now <u>https://fgcnise.centralbillingfuc.com/transactions/100955339405/pay</u>.

- You may also scan the QR code on this bill with a smartphone to easily pay online.

Upon successful payment, a portal receipt is auto-generated for you. Bring along your portal receipt to the school for validation.

For enquiries, Please call OR email support@centralbillingfuc.com

#### ONIVENENTANA OUTNEEDU MIQUEAT



**Chief Bursar** 





## BILL INVOICE - JSS1 SECOND TERM 2023/2024



|    | ΤΟΤΑΙ                                | 145,000 |
|----|--------------------------------------|---------|
| 29 | STATIONERY JSSI First Term 2023/2024 | 1,000   |
| 28 | SPORTS JSS1 First Term 2023/2024     | 1,000   |
| 27 | SECURITY JSS1 First Term 2023/2024   | 1,000   |
|    |                                      |         |

#### HOW TO PAY:

### Your RRR: 150955568381 (NGN145,000.00)

- Take your RRR to the any bank or use this link to pay safely online now https://fgcnise.centralbillingfuc.com/transactions/150955568381/pay.

- You may also scan the QR code on this bill with a smartphone to easily pay online.

Upon successful payment, a portal receipt is auto-generated for you.



Bring along your portal receipt to the school for validation.

For enquiries, Please call OR emai