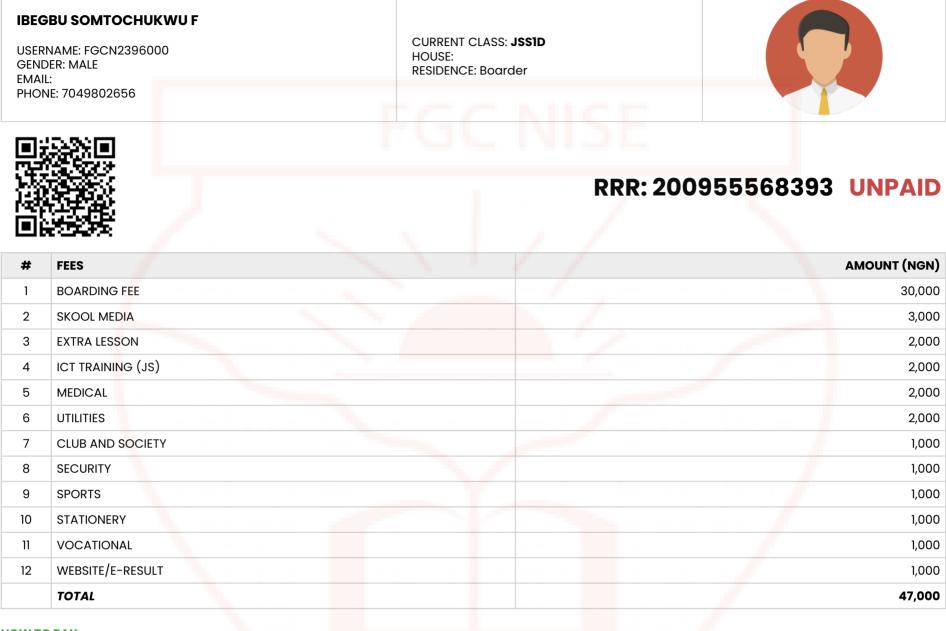

## BILL INVOICE - JSS1 SECOND TERM 2023/2024

### HOW TO PAY:

Your RRR: 200955568393 (NGN47,000.00)

- Take your RRR to the any bank or use this link to pay safely online now https://fgcnise.centralbillingfuc.com/transactions/200955568393/pay.

- You may also scan the QR code on this bill with a smartphone to easily pay online.

Upon successful payment, a portal receipt is auto-generated for you. Bring along your portal receipt to the school for validation.

For enquiries, Please call OR email support@centralbillingfuc.com

#### ONIVENENTANA OUTNER DU NATOUE AT

**Chief Bursar** 