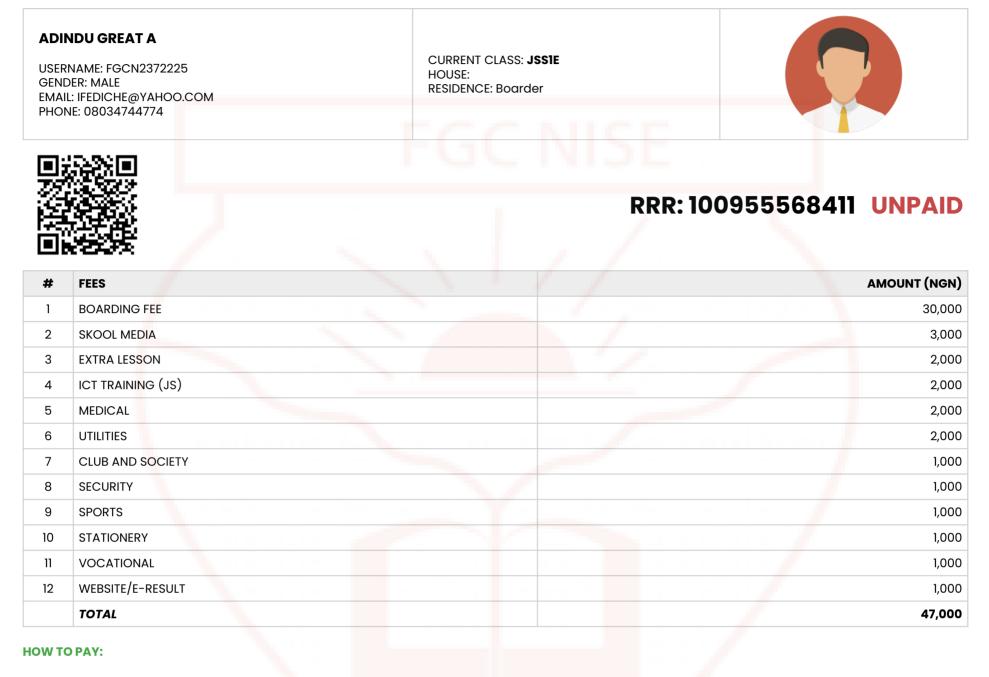

## BILL INVOICE - JSS1 SECOND TERM 2023/2024

Your RRR: 100955568411 (NGN47,000.00)

- Take your RRR to the any bank or use this link to pay safely online now https://fgcnise.centralbillingfuc.com/transactions/100955568411/pay.

- You may also scan the QR code on this bill with a smartphone to easily pay online.

Upon successful payment, a portal receipt is auto-generated for you. Bring along your portal receipt to the school for validation.